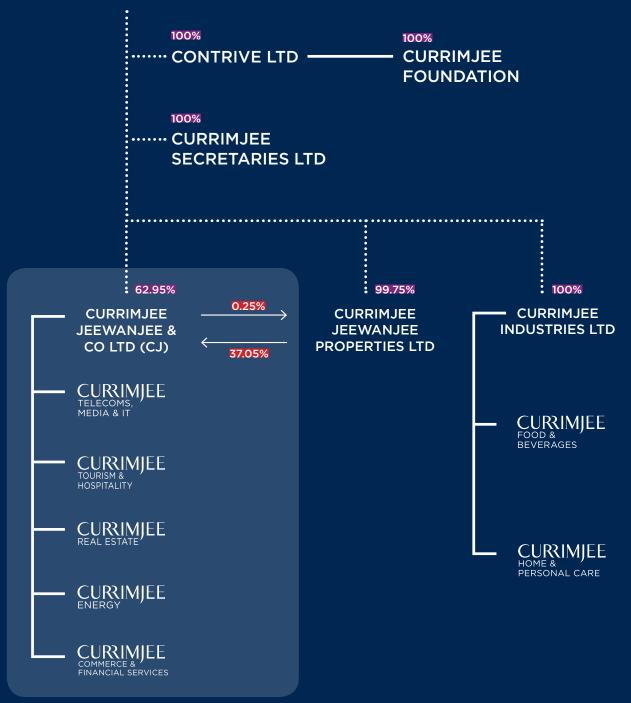

### CURRIMJEE SECRETARIES LTD (CSL)

Currimjee Secretaries Limited provides secretarial services to the Currimjee Group of Companies. CSL is a wholly owned subsidiary of Currimjee Limited (formerly known as Fakhary Limited).

#### **CONTRIVE LTD**

Contrive Ltd (formerly known as "Currimjee Limited") is a subsidiary of Currimjee Limited (formerly known as "Fakhary Limited") and the holding company of Currimjee Foundation.

#### CURRIMJEE FOUNDATION

Incorporated in November 2009, the Currimjee Foundation (CF) is the vehicle through which the CSR projects of the Currimjee Group are managed and monitored. CF ensures a focused and coordinated approach to CSR while leveraging the management resources of the business units and ensuring optimum employee participation and involvement. CF funds initiatives that fall under different intervention areas such as health, education, training, leisure and sports, the environment and socioeconomic development.